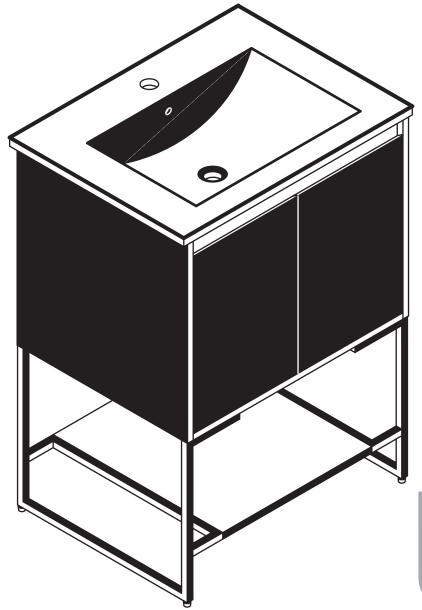

### VANITY COMPONENTS

During unpacking the product and prior to installation inspect your new product for any damages or missing parts.

Do not attempt to install or operate the product if the product is damaged.

| Part | Onna | 2<br>Pieces  |
|------|------|--------------|
| B    |      | 2<br>Pieces  |
| Part |      | 2<br>Pieces  |
| Part |      | 12<br>Pieces |