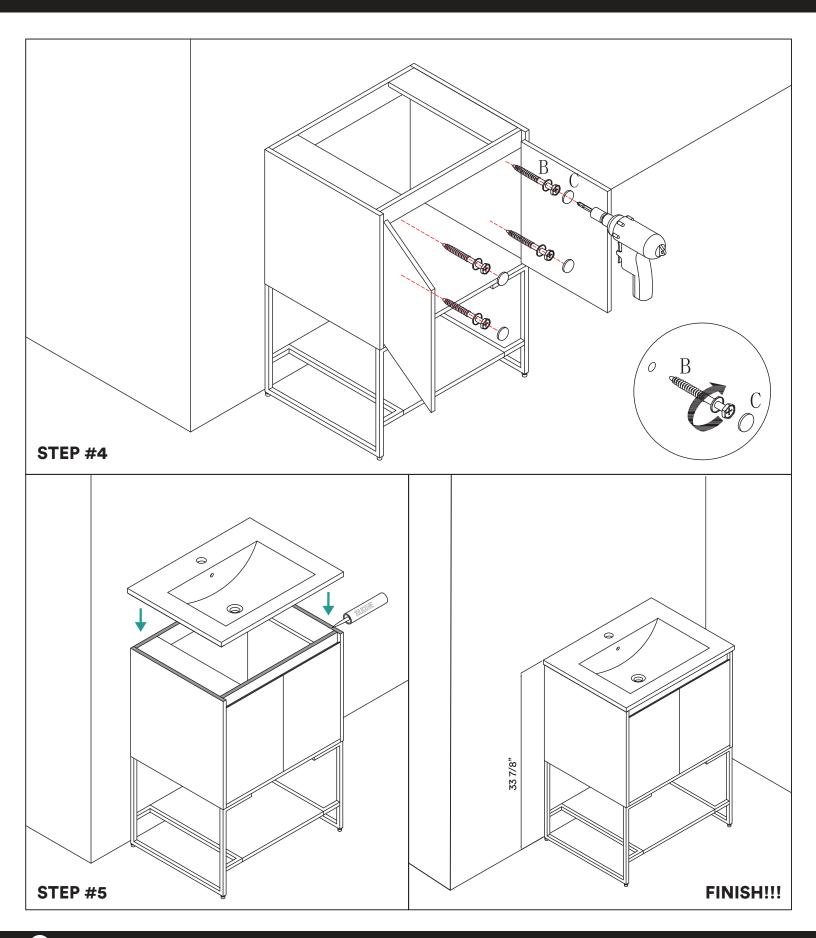

# **STEP #1**

**ATTENTION!** Dimensions may vary by up to 3/8". It is highly recommended to pull all dimensions of actual model for installation and measuring purposes.