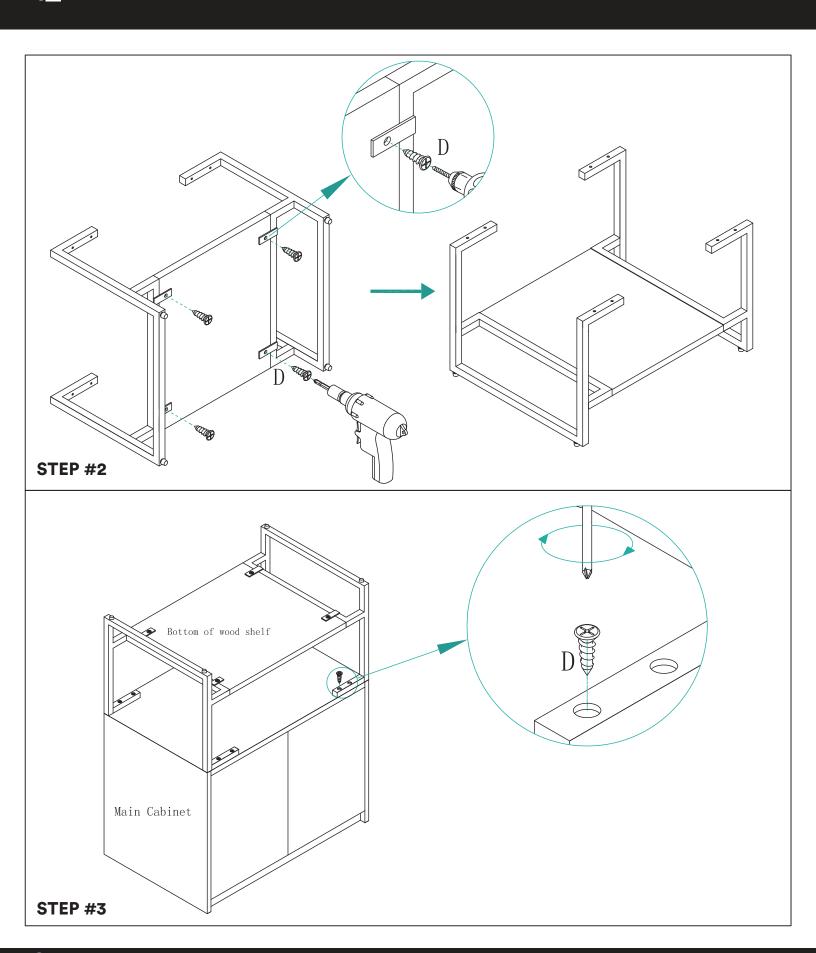

# **STEP #1**

**ATTENTION!** Dimensions may vary by up to 3/8". It is highly recommended to pull all dimensions of actual model for installation and measuring purposes.