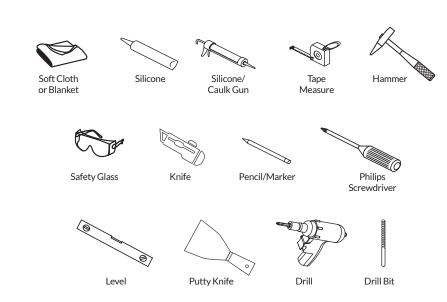

iable for any and all incidental damages sustained in connection with this product Neither manufacture, nor distributor, nor retailer is responsible for water damage or flood caused due to use of this product.

Under no circumstances We shall not be liable for any and all fees, cost of installation/reinstallation/removal, subsequent damage or transportation in case of the product defect.

### VANITY COMPONENTS

During unpacking the product and prior to installation inspect your new product for any damages or missing parts.

Do not attempt to install or operate the product if the product is damaged.

| Part | Onna | 2<br>Pieces  |
|------|------|--------------|
| B    |      | 2<br>Pieces  |
| Part |      | 2<br>Pieces  |
| Part |      | 12<br>Pieces |

### TOOLS REQUIRED FOR INSTALLATION



# **DIMENSIONS/TECHNICAL DATA**



**ATTENTION!** Dimensions may vary by up to 3/8". It is highly recommended to pull all dimensions of actual model for installation and measuring purposes.

# **STEP #1**



**ATTENTION!** Dimensions may vary by up to 3/8". It is highly recommended to pull all dimensions of actual model for installation and measuring purposes.